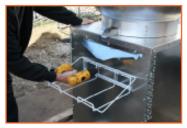

4. Install the white rack, making sure to leave room for the 4" or 7" box.

5. Always install screws on both levels to insure stabilization of the **Grease Trap Rack System**.

6. Place box in rack, making sure that the drain hole is facing out.

7. Place the filter(s) in the box. One filter for 4" and two filters for 7".

 Create a valley in the filter for the grease to fall into.
 Also make sure corners are tucked in.

9. Place the lid on and clamp in place.