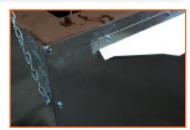

4. Install the white rack, making sure to leave room for the 4" or 7" box.

5. Always install screws on both levels to insure stabilization of the **Grease Trap Rack System**.

6. Place box in rack, making sure that the drain hole is facing out.

7. Place the filter(s) in the box. One filter for 4" and two filters for 7".

 Create a valley in the filter for the grease to fall into.
 Also make sure corners are tucked in.

9. Place the lid on and clamp in place.