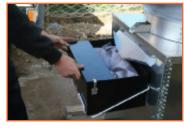

4. Install the white rack, making sure to leave room for the 4" or 7" box.

5. Always install screws on both levels to insure stabilization of the **Grease Trap Rack System**.

6. Place box in rack, making sure that the drain hole is facing out.

7. Place the filter(s) in the box. One filter for 4" and two filters for 7".

 Create a valley in the filter for the grease to fall into.
 Also make sure corners are tucked in.

9. Place the lid on and clamp in place.