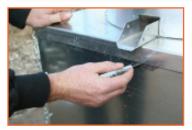

## Installation Instructions

1. Use a marker to draw a line at the lip of the fan.

2. Install the Deflector Shield approximately 1/4" above the line drawn in step 1.

3. Note the Deflector Shield in respect to the line drawn.