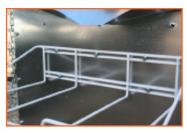

4. Install the white rack, making sure to leave room for the 4" or 7" box.

5. Always install screws on both levels to insure stabilization of the **Grease Trap Rack System**.

6. Place box in rack, making sure that the drain hole is facing out.