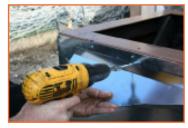

4. Install the white rack, making sure to leave room for the 4" or 7" box.

5. Always install screws on both levels to insure stabilization of the **Grease Trap Rack System**.

6. Place box in rack, making sure that the drain hole is facing out.