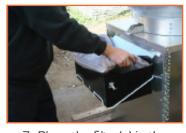

7. Place the filter(s) in the box. One filter for 4" and two filters for 7".

 Create a valley in the filter for the grease to fall into.
 Also make sure corners are tucked in.

9. Place the lid on and clamp in place.