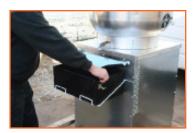

4. Install the white rack, making sure to leave room for the 4" or 7" box.

5. Always install screws on both levels to insure stabilization of the **Grease Trap Rack System**.

6. Place box in rack, making sure that the drain hole is facing out.