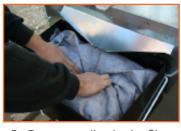

7. Place the filter(s) in the box. One filter for 4" and two filters for 7".

 Create a valley in the filter for the grease to fall into.
 Also make sure corners are tucked in.

9. Place the lid on and clamp in place.