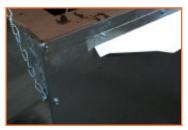

4. Install the white rack, making sure to leave room for the box..

5. Always install screws on both levels to insure stabilization of the Grease Trap Rack System.

6. Place box in rack, making sure that the drain hole is facing out.

7. Place the filter in the box, creating a valley for the grease to fall into and tucking in the corners.

8. Place the lid on the front of the box.

9. Clamp down both clamps, securing the lid.