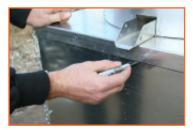

## **Installation Instructions**

1. Use a marker to draw a line at the lip of the fan.

2. Install the Deflector Shield approximately 1/4" above the line drawn in step 1.

3. Note the Deflector Shield in respect to the line drawn.