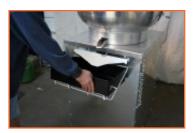

4. Install the white rack, making sure to leave room for the box..

5. Always install screws on both levels to insure stabilization of the Grease Trap Rack System.

6. Place box in rack, making sure that the drain hole is facing out.