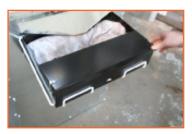

7. Place the filter in the box, creating a valley for the grease to fall into and tucking in the corners.

8. Place the lid on the front of the box.

9. Clamp down both clamps, securing the lid.