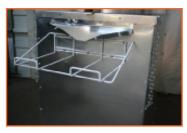

4. Install the white rack, making sure to leave room for the box..

5. Always install screws on both levels to insure stabilization of the Grease Trap Rack System.

6. Place box in rack, making sure that the drain hole is facing out.