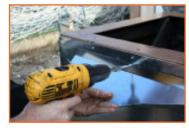

4. Install the white rack, making sure to leave room for the box..

5. Always install screws on both levels to insure stabilization of the Grease Trap Rack System.

6. Place box in rack, making sure that the drain hole is facing out.