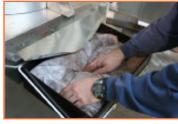

7. Place the filter in the box, creating a valley for the grease to fall into and tucking in the corners.

8. Place the lid on the front of the box.

9. Clamp down both clamps, securing the lid.