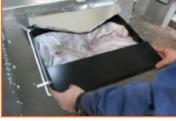

7. Place the filter in the box, creating a valley for the grease to fall into and tucking in the corners.

8. Place the lid on the front of the box.

9. Clamp down both clamps, securing the lid.